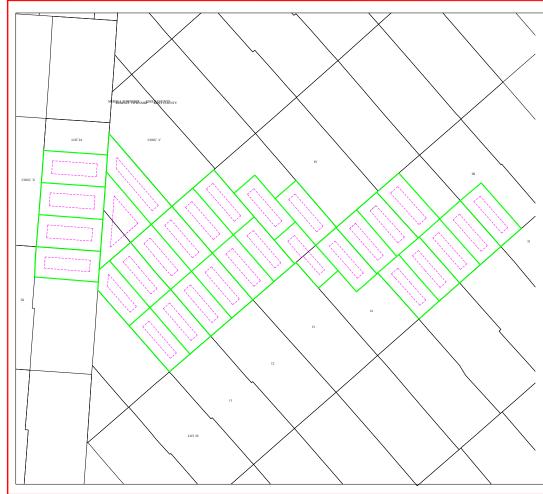

### SPACING ORDER 2000-74

#### SPACING ORDER

MADE UNDER THE OIL, GAS AND SALT RESOURCES ACT

1. This order applies only to wells drilled to geological formations of Ordivician or Cambrian age.

2. The areas outlined in green on this plan comprise spacing units established by this order.

#### LEGEND

| 0       | Location        |                                          | ٥                                    | Liquid Petro                                    | leum Gas   |                  |
|---------|-----------------|------------------------------------------|--------------------------------------|-------------------------------------------------|------------|------------------|
| ÷       | Abandoned/Dry   | Hole                                     | 0                                    | Gas Storage                                     |            |                  |
| +       | Abandoned Oil   | Show                                     | øg                                   | Gas Injection                                   | <b>,</b>   |                  |
| <b></b> | Abandoned Gas   | Show                                     | ø                                    | Water Inject                                    | ion        |                  |
| ٠       | Oil Well        |                                          | Ð                                    | Brine Dispos                                    | al         |                  |
| ۵       | Gas Well        |                                          | ۰.                                   | Brine Well                                      |            |                  |
| *       | Oil & Gas Well  |                                          | Ŷ                                    | Solution Min                                    | ing        |                  |
| ٠       | Oil Well Gas Sh | ow                                       | ۰,                                   | Stratigraphic                                   | Test       |                  |
| *       | Gas Well Oil Sh | ow                                       | -0-                                  | Observation                                     |            |                  |
| ÷       | Abandoned Oil   | & Gas Show                               |                                      | Spacing Uni                                     | t Boundary |                  |
| +       | Abandoned Oil   | Well                                     |                                      | Target Area                                     | Boundary   |                  |
| ¢       | Abandoned Gas   | Well                                     |                                      | langer mea                                      | boundary   |                  |
| *       | Abandoned Gas   | Well                                     | 1:10.000                             |                                                 | boondary   |                  |
|         | IETRES 500      | Well                                     | 1:10,000                             | 500                                             | 1000       | METRE            |
| N       |                 |                                          | 1:10,000                             | -                                               |            | _                |
| N       | IETRES 500      | 0                                        | 1000                                 | 500                                             | 1000       | _                |
| N       | IETRES 500      | 0<br>0<br>GOSFEILD NORT<br>REF. O.B.M. 1 | 1000<br>H TOWNSHIP<br>0 17 3600 4650 | 2000<br>2000<br>ESSEX COUNTY<br>00 - 3600 46550 | 1000       | _                |
| N       | IETRES 500      | 0<br>0<br>GOSFEILD NORT<br>REF. O.B.M. 1 | 1000<br>H TOWNSHIP                   | 2000<br>2000<br>ESSEX COUNTY<br>00 - 3600 46550 | 1000       | METRE<br>4000 FI |
| N       | IETRES 500      | 0<br>0<br>GOSFEILD NORT<br>REF. O.B.M. 1 | 1000<br>H TOWNSHIP<br>0 17 3600 4650 | 2000<br>2000<br>ESSEX COUNTY<br>00 - 3600 46550 | 1000       | _                |